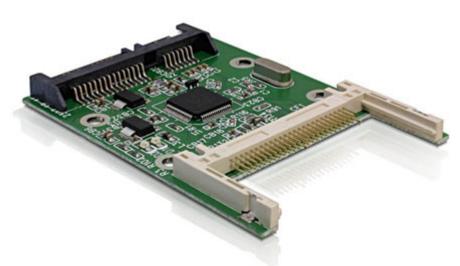

19.95 EUR incl. 19% VAT, plus <u>shipping</u>

- CF to SATA !
- Bootable !

This internal Compact Flash to SATA board enables you to connect a CF card type I/II and IBM Microdrive, which can be used as a hard disk. The CF card works as additional storage space as well as HDD for an operating system from which you can also boot.

## Features :

- Supports CF-Card Typ I/II and IBM Microdrive
- 22-pin SATA data- and power connector (male) on board
- Bootable
- Dimension (LxWxH): 74 mm x 51,5 mm x 6 mm